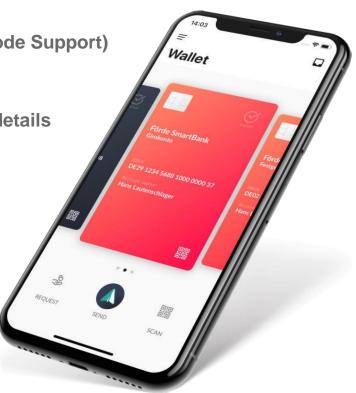

## **Development of an Instant Payments app for smartphones**

# **Pay Easy**

Send / request money (including QR-Code Support)

Multibank capability - Overall account details

**Push service notification** 

High security standard

White label solution for your brand