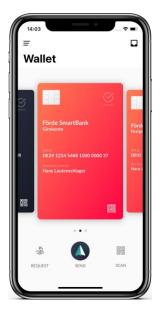

## **Development of an Instant Payments app for smartphones**

# **Pay Easy**

Send / request money (including QR-Code Support)

Multibank capability - Overall account details

**Push service notification** 

High security standard

White label solution for your brand