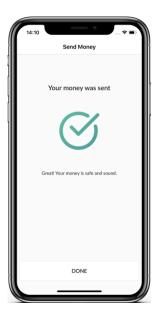

## **Development of an Instant Payments app for smartphones**

# **Pay Easy**

Send / request money (including QR-Code Support)

Multibank capability - Overall account details

**Push service notification** 

High security standard

White label solution for your brand