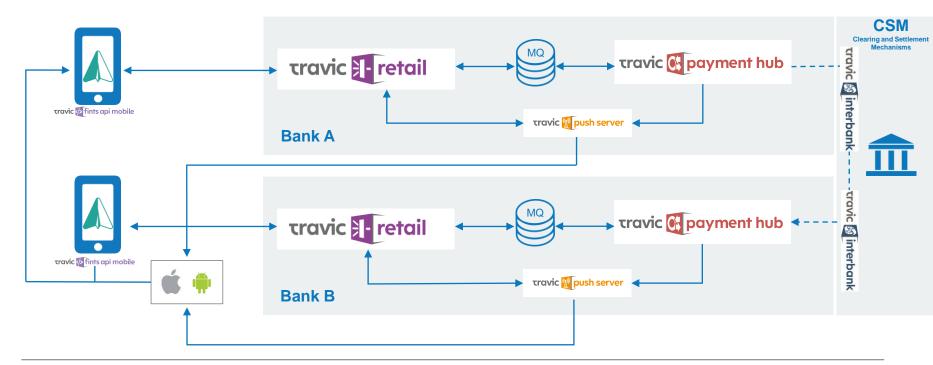

# **Meeting the end user**

## **Development of an Instant Payments app for smartphones**

# **Pay Easy**

Send / request money (including QR-Code Support)

Multibank capability - Overall account details

**Push service notification** 

High security standard

White label solution for your brand