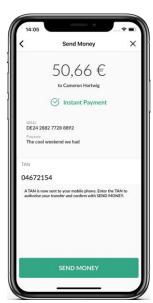

## **Development of an Instant Payments app for smartphones**

# **Pay Easy**

Send / request money (including QR-Code Support)

Multibank capability - Overall account details

**Push service notification** 

High security standard

White label solution for your brand