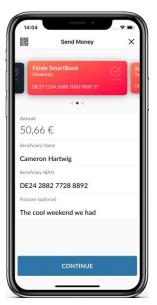

## **Development of an Instant Payments app for smartphones**

# **Pay Easy**

Send / request money (including QR-Code Support)

Multibank capability - Overall account details

**Push service notification** 

High security standard

White label solution for your brand