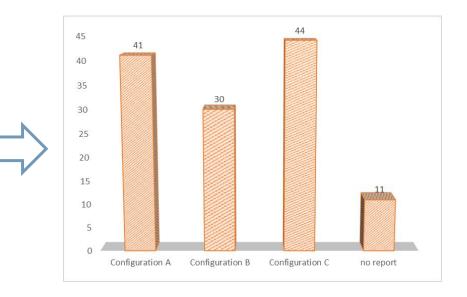

## Assessing the community readiness The latest BCL survey via EPSILON

Q: having gained a better understanding of Target Consolidation, please reconfirm your strategy to manage your Target accounts:

- A= via ESMIG A2A+U2A
- B = via ESMIG U2A only
- C = via a Co-manager