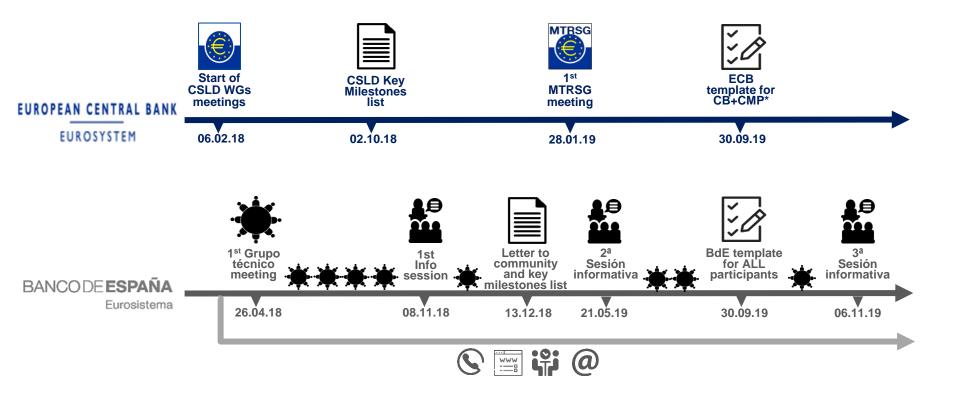

#### T2/T2S CONSOLIDATION PROJECT COMMUNITY READINESS FRAMEWORK

\* Closely Monitored Participants

Total of Grupo técnico meetings: 9