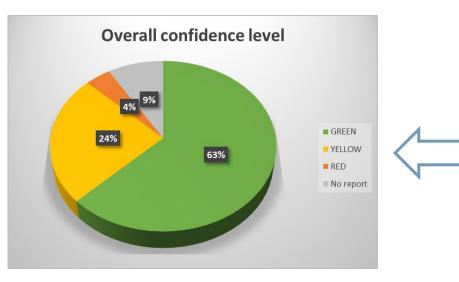

# Q: What is your confidence level as regards your preparation efforts?

- **Green** = on track, no concerns
- Yellow = some issues, solutions identified
- Red = some issues, no solutions
  defined yet

ANDUE CENTRALE DU L