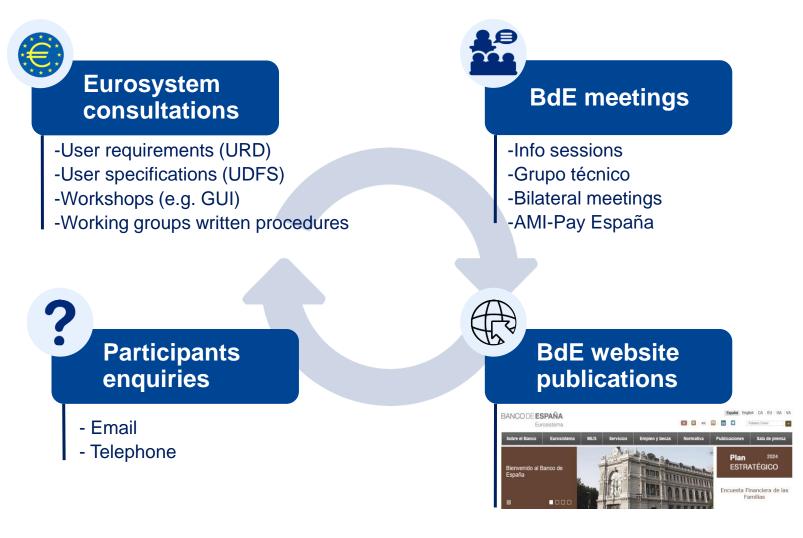

er 2021

- 126 banks out of which 32 Target2 Direct Participants
- BCL systems extensively used

**Open Market Operations** 

**Standing Facilities** 

**Invoice** payments

Bank notes

**Minimum Reserves** 

• All banks hold accounts with the BCL

| FROM           |        |
|----------------|--------|
| Target2 Direct | Others |
| Target2        | BCL    |
| BCL            |        |
| BCL            |        |
| Target2        | BCL    |
| Target2        | BCL    |

#### ... TO ALL BANKS T2 T2 T2 T2 T2 T2 T2

#### From November 2021 onwards

- Technical migration from BCL systems onto T2
- <u>All</u> banks hold a MCA, 32 also get a RTGS DCA.



! New operating model! Technical complexity! Massive onboarding on T2

20



#### T2/T2S CONSOLIDATION PROJECT EXTERNAL COMMUNICATION CHANNELS





#### T2/T2S CONSOLIDATION PROJECT COMMUNITY READINESS FRAMEWORK



\* Closely Monitored Participants

Total of Grupo técnico meetings: 9

## BCL Community management Creating awareness



## BCL Community management Defining a strategy



20

7

## Assessing the community readiness Epsilon: Eurosystem's secured surveying tool

- Adaptable, can be configured according to the needs of each survey
- Accessible via web link
- Easy tracking and processing of the results





## Assessing the community readiness The latest BCL survey via EPSILON

Q: having gained a better understanding of Target Consolidation, please reconfirm your strategy to manage your Target accounts:

- A= via ESMIG A2A+U2A
- B = via ESMIG U2A only
- C = via a Co-manager





# Q: What is your confidence level as regard