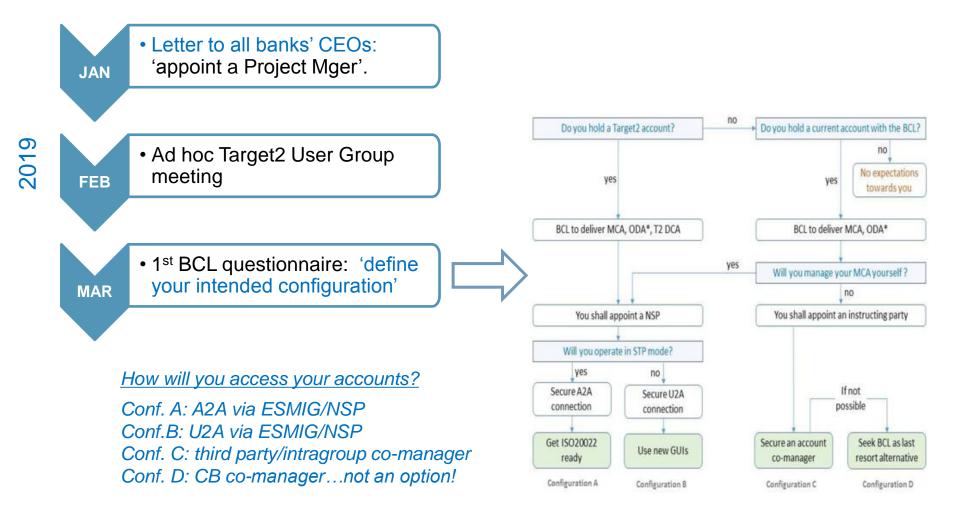

#### From November 2021 onwards

- Technical migration from BCL systems onto T2
- <u>All</u> banks hold a MCA, 32 also get a RTGS DCA.

! New operating model! Technical complexity! Massive onboarding on T2