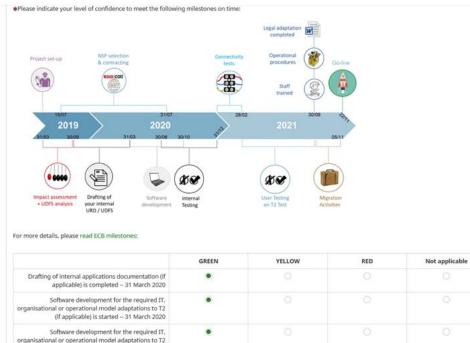

# Q: What is your confidence level as regards your preparation efforts?

- **Green** = on track, no concerns
- Yellow = some issues, solutions identified
- Red = some issues, no solutions
  defined yet

ANDUE CENTRALE DU L

## Planning the community readiness The Key Milestones defined by ECB

https://www.ecb.europa.eu/paym/pdf/consultations/Overall\_key\_milestones\_to\_ensure\_a\_successful\_big-bang\_migration\_in\_November\_2021.pdf