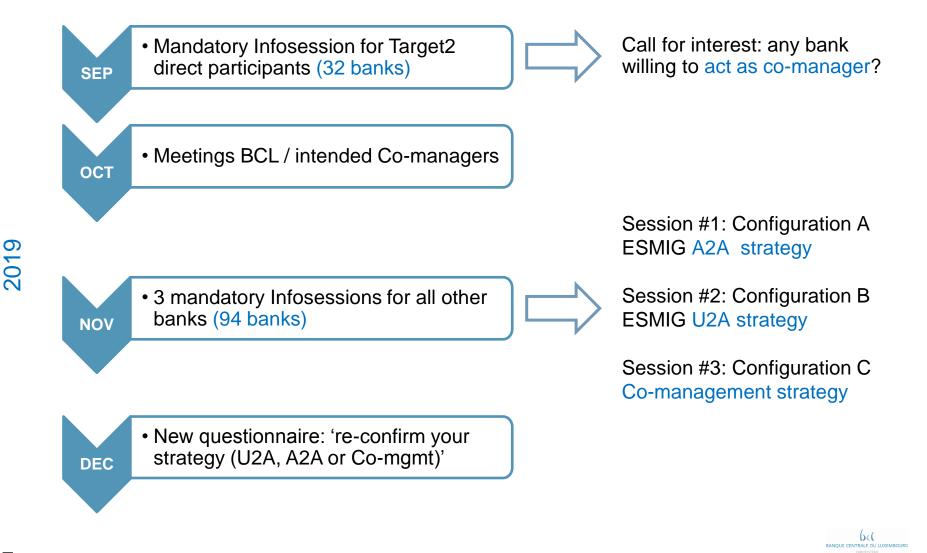

#### From November 2021 onwards

- Technical migration from BCL systems onto T2
- <u>All</u> banks hold a MCA, 32 also get a RTGS DCA.

! New operating model! Technical complexity! Massive onboarding on T2