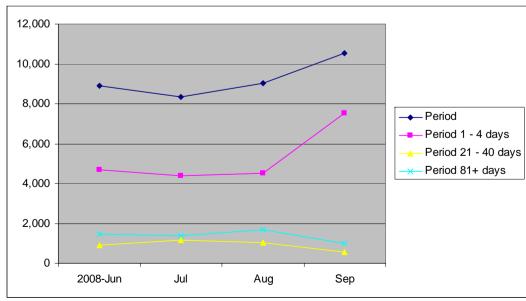

# The impact on the issuances in the first week was significant in comparison to the monthly average of 2008 (1/2)

## **AA Financial**

| Period   | Total  | 1 - 4 days | 21 - 40<br>days | 81+ days |
|----------|--------|------------|-----------------|----------|
| 2008-Jun | 8,904  | 4,684      | 904             | 1,483    |
| Jul      | 8,323  | 4,408      | 1,167           | 1,359    |
| Aug      | 9,030  | 4,515      | 1,036           | 1,663    |
| Sep      | 10,546 | 7,517      | 551             | 984      |

(source Federal Reserve Statistics)