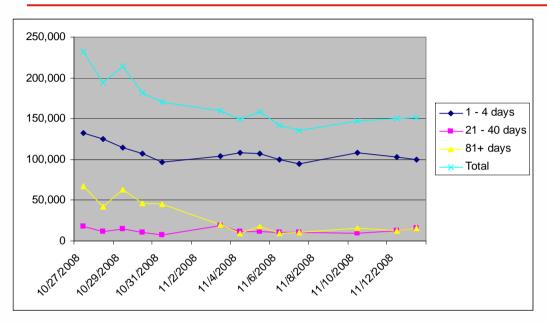

# The impact on the issuances in the first week was significant in comparison to the monthly average of 2008 (2/2)

## **Total Market**

| Period    | 1 - 4 days | 21 - 40<br>days | 81+ days | Total   |
|-----------|------------|-----------------|----------|---------|
| 27-ott-08 | 132,272    | 17,772          | 67,102   | 232,419 |
| 28-ott-08 | 124,706    | 11,364          | 41,631   | 194,569 |
| 29-ott-08 | 114,773    | 15,144          | 62,550   | 214,222 |
| 30-ott-08 | 107,413    | 10,921          | 46,565   | 181,215 |
| 31-ott-08 | 96,641     | 7,622           | 45,427   | 169,880 |
| 3-nov-08  | 103,567    | 19,146          | 19,903   | 159,894 |
| 4-nov-08  | 107,687    | 11,064          | 9,618    | 148,973 |
| 5-nov-08  | 107,524    | 11,225          | 18,290   | 158,843 |
| 6-nov-08  | 100,060    | 10,333          | 9,354    | 141,799 |
| 7-nov-08  | 94,534     | 10,330          | 10,129   | 135,037 |
| 10-nov-08 | 108,675    | 9,067           | 15,396   | 146,781 |
| 12-nov-08 | 103,295    | 12,551          | 12,987   | 150,509 |
| 13-nov-08 | 99,815     | 15,352          | 16,241   | 151,649 |