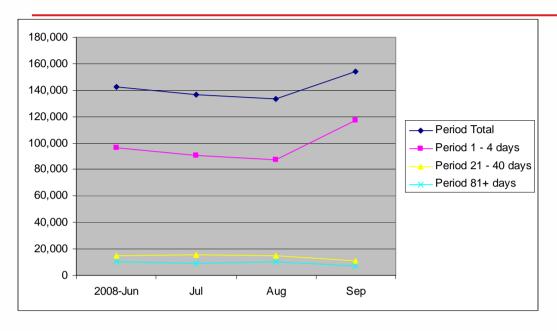

# The impact on the issuances in the first week was significant in comparison to the monthly average of 2008 (1/2)

## **Total Market**

| Period   | Total   | 1 - 4 days | 21 - 40<br>days | 81+ days |
|----------|---------|------------|-----------------|----------|
| 2008-Jun | 142,170 | 96,155     | 14,647          | 10,509   |
| Jul      | 136,826 | 90,557     | 15,704          | 9,168    |
| Aug      | 133,144 | 87,677     | 15,127          | 10,148   |
| Sep      | 153,820 | 117,153    | 10,813          | 7,193    |

(source Federal Reserve Statistics)